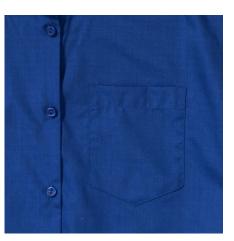

#### Specification

RUSSELL women's short sleeve shirt POLYCOTTON EASY CARE POPLIN.Elegant and versatile material.Classic, two buttons on cuff.35% Poplin cotton / 65% polyester, 110/105 g / m2.Drying at 50 degrees.EASY CARE - fast drying , easy to iron white XS light-Roy L