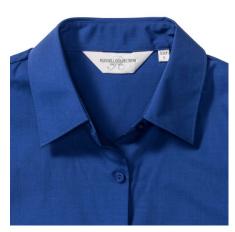

#### Specification

RUSSELL women's short sleeve shirt POLYCOTTON EASY CARE POPLIN.Elegant and versatile material.Classic, two buttons on cuff.35% Poplin cotton / 65% polyester, 110/105 g / m2.Drying at 50 degrees.EASY CARE - fast drying , easy to iron white XS light-Roy L